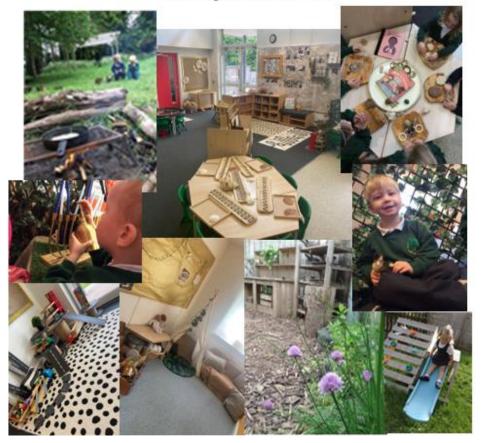

these sessions)

You are invited to the following settling in sessions:

Tuesday 3rd & Wednesday 4th September 2.45pm -3.30pm

This will then be followed by 2 afternoon sessions for the children ONLY;

Thursday 5th and Friday 6th September, 1 – 3pm

Full time hours or hours requested will then start during the week commencing (and this will include lunchtimes if requested)

#### Monday 9th September

We politely remind you that usual Nursery hours are from **9.00am – 3pm** daily (unless you have additional starting or finishing hours, or are doing just mornings or afternoons)

Please wait outside the Nursery gate for a member of staff to welcome you into Nursery.

Thank you



Mrs Constantine

Miss Karen

Mrs Glover









**Teacher** 

Teaching assistants

#### This is your classroom: